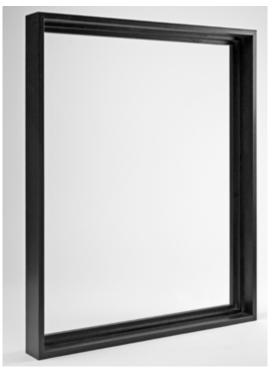

### Canvas-Friendly Frames

**Black Float Frame** Available for Premium Gallery Wrap & Traditional Stretch Canvas

White Float Frame Available for Premium Gallery Wrap & Traditional Stretch Canvas

Walnut Float Frame Available for Premium Gallery Wrap & Traditional Stretch Canvas