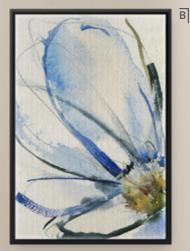

### A. Premium Canvas Gallery Wrap

Creates a beautiful, timeless look for any space. Your customers will appreciate the perfectly folded corners, solid-front construction, and affordable price.

**B. Framed Premium Canvas Gallery Wrap** Accentuate any photograph or artwork with a modern Float Frame.

PGW Float Frame in black is shown.

Limited Edition Cobalt & Paynes Petals I art by World Art Group is shown.

\*\*\*\*\*\*\*\*