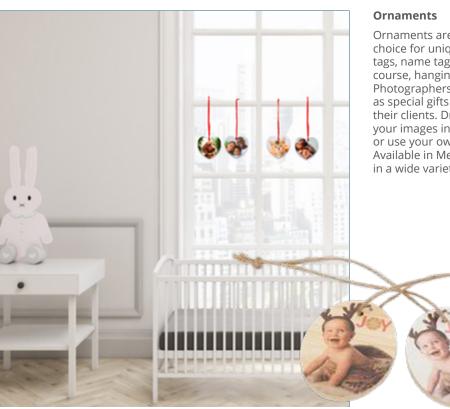

Ornaments are an excellent choice for unique gift tags, name tags, and, of course, hanging on a tree! Photographers love using these as special gifts and add-ons for their clients. Drag-and-drop your images into our designs, or use your own artwork. Available in Metal or Bamboo, in a wide variety of shapes.