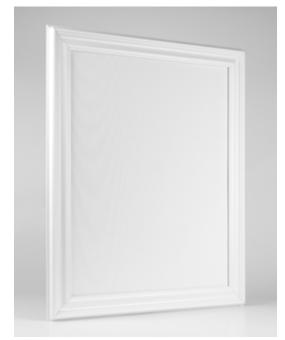

### F. Framed Prints

Showcase images in ready-to-display styles. Premium paper protected by acrylic. Frame and mat options are available.

Framed Print Wood Frame in white is shown.

Into the Woods III art by World Art Group is shown.

### Posters and Fine Art Print Frames

**Black Contemporary Frame** *Also comes in white and walnut* 

White Classic Frame

Grey Barnwood Frame

White Barnwood Frame

Walnut Classic Frame

Capital Gold Metal Frame