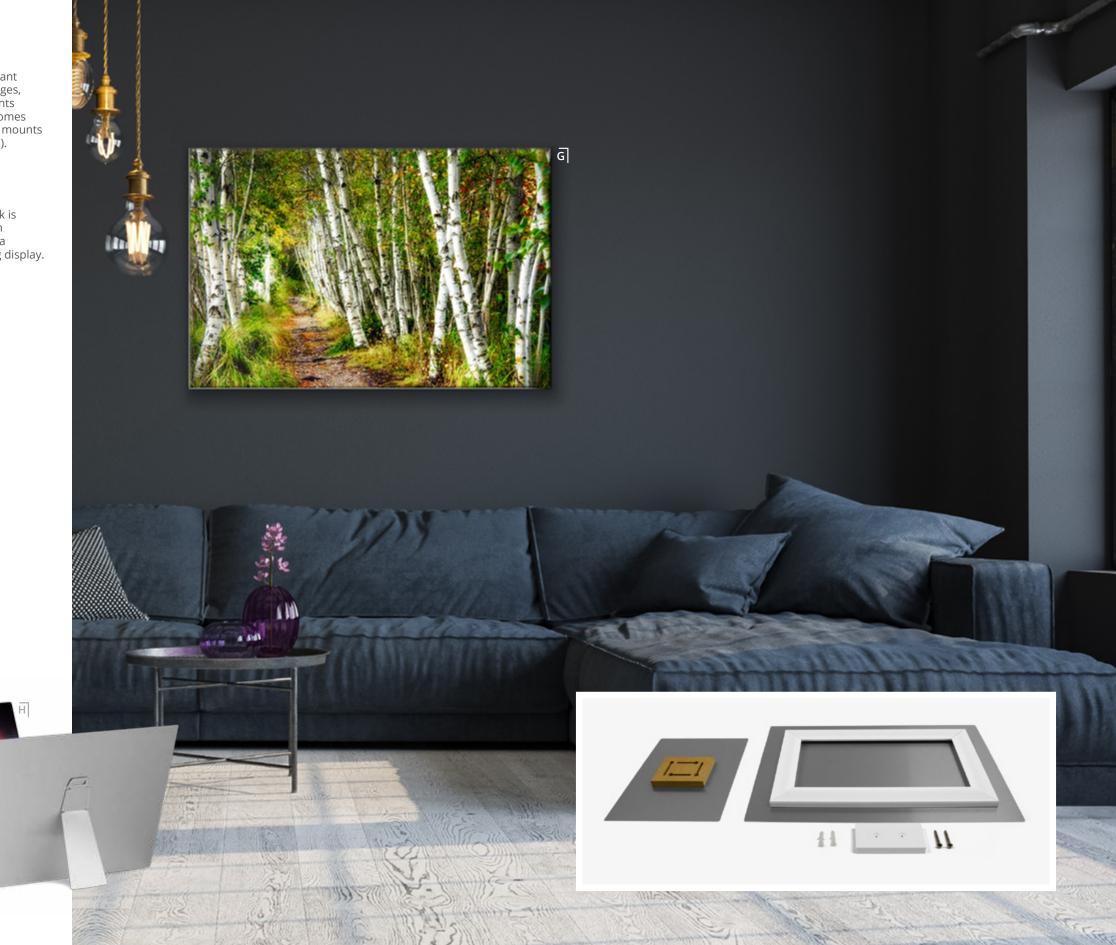

#### G. Single MetalPrints™

Uniquely durable print with vibrant colors, brilliant luminescent images, and exceptional detail. MetalPrints elegantly float off the wall ½". Comes ready to hang with cleated float mounts (mount varies with size of prints).

#### H. Easel-Back MetalPrints™

Prop your MetalPrint on a shelf, table, or desktop. The easel-back is a pre-adhered scored aluminum backing that easily pulls out for a beautifully vibrant free-standing display.