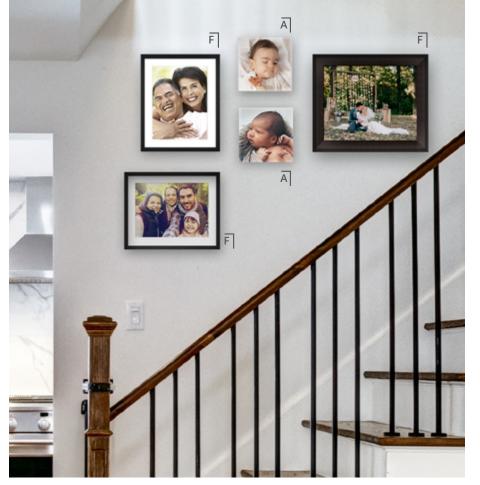

### F. Framed Prints

Showcase images in ready-to-display styles. Premium paper protected by acrylic. Frame and mat options are available.

Framed Print Wood Frame in white is shown.

Into the Woods III art by World Art Group is shown.

F