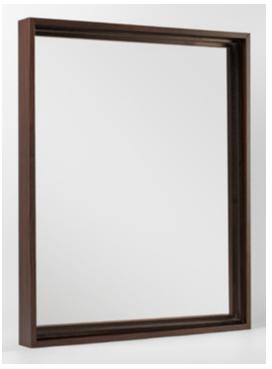

### Canvas-Friendly Frames

**Black Float Frame** Available for Premium Gallery Wrap & Traditional Stretch Canvas

White Float Frame Available for Premium Gallery Wrap & Traditional Stretch Canvas

Walnut Float Frame Available for Premium Gallery Wrap & Traditional Stretch Canvas