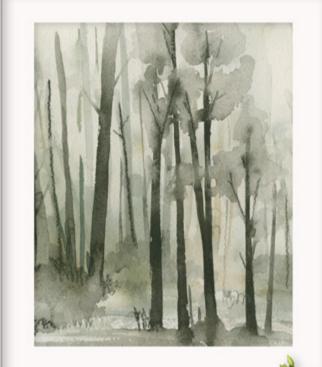

### F. Framed Prints

Showcase images in ready-to-display styles. Premium paper protected by acrylic. Frame and mat options are available.

Framed Print Wood Frame in white is shown.

Into the Woods III art by World Art Group is shown.