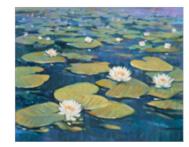

### J. Acrylic Print

This modern, sleek treatment gives your image the appearance of being embedded in a sheet of glass. Comes ready to hang.

Photography Study Water Lily art by World Art Group is shown.