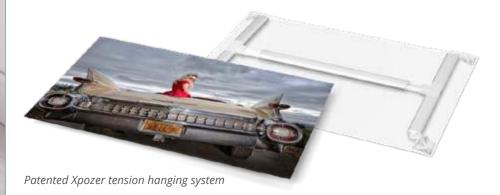

#### O. Xpozer

Images are printed on striking Vivid Satin or Radiant Satin material. With no frame needed, they float away from the wall for a modern gallery look. The lightweight patented aluminum tension hanging system makes Xpozer quick to assemble and easy to change out the image over and over.