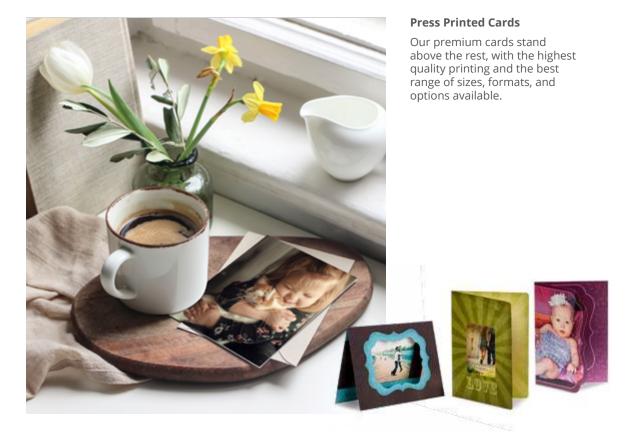

### A. Premium Canvas Gallery Wrap

Creates a beautiful, timeless look for any space. Your customers will appreciate the perfectly folded corners, solid-front construction, and affordable price.

**B. Framed Premium Canvas Gallery Wrap** Accentuate any photograph or artwork with a modern Float Frame.