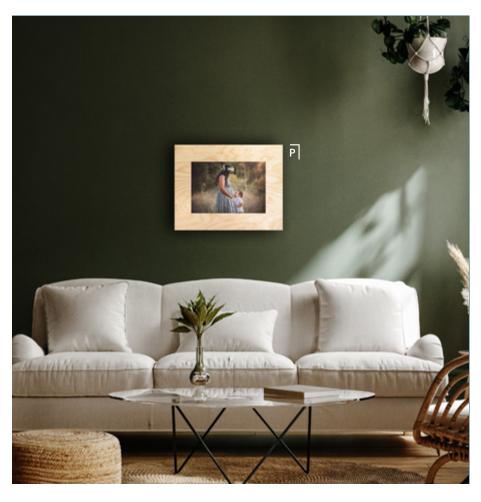

### P. Maple Wood Prints

Maple Wood Prints are printed directly on to ½" thick maple surfaced wood board, for a warm and natural-looking print that is also eco-friendly.