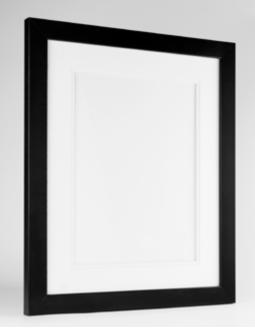

### Posters and Fine Art Print Frames

**Black Contemporary Frame** *Also comes in white and walnut* 

White Classic Frame

Grey Barnwood Frame

White Barnwood Frame

Walnut Classic Frame

Capital Gold Metal Frame