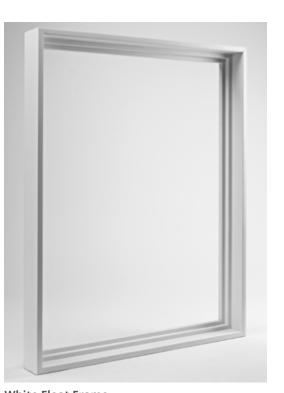

### Canvas-Friendly Frames

**Black Float Frame** Available for Premium Gallery Wrap & Traditional Stretch Canvas

White Float Frame Available for Premium Gallery Wrap & Traditional Stretch Canvas

Walnut Float Frame Available for Premium Gallery Wrap & Traditional Stretch Canvas