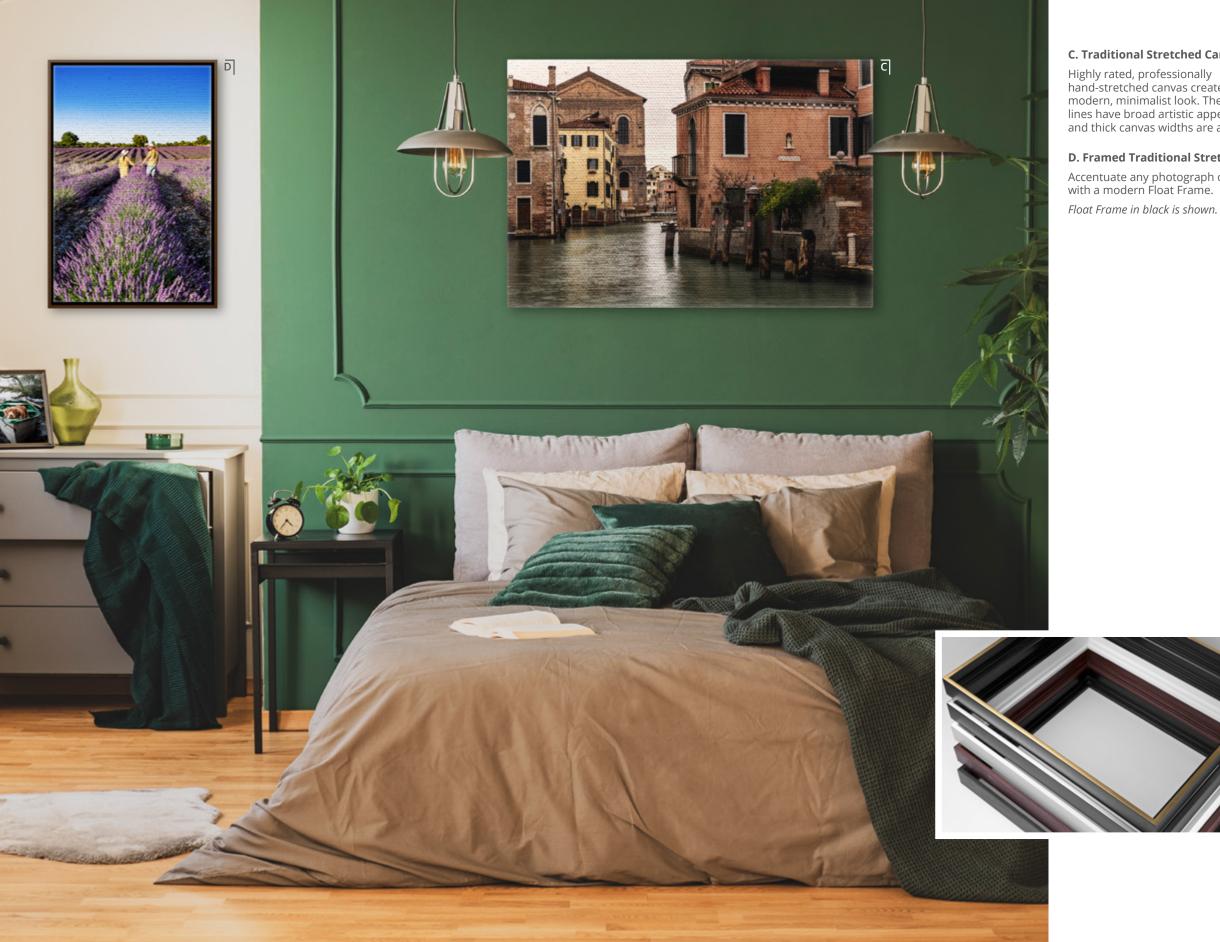

### C. Traditional Stretched Canvas

Highly rated, professionally hand-stretched canvas creates a modern, minimalist look. The clean lines have broad artistic appeal. Thin and thick canvas widths are available.

### D. Framed Traditional Stretch Canvas

Accentuate any photograph or artwork with a modern Float Frame.