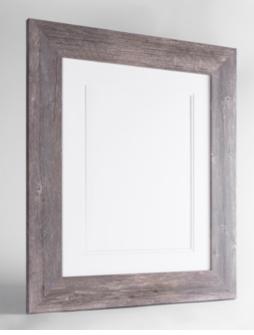

### Posters and Fine Art Print Frames

**Black Contemporary Frame** *Also comes in white and walnut* 

White Classic Frame

Grey Barnwood Frame

White Barnwood Frame

Walnut Classic Frame

Capital Gold Metal Frame