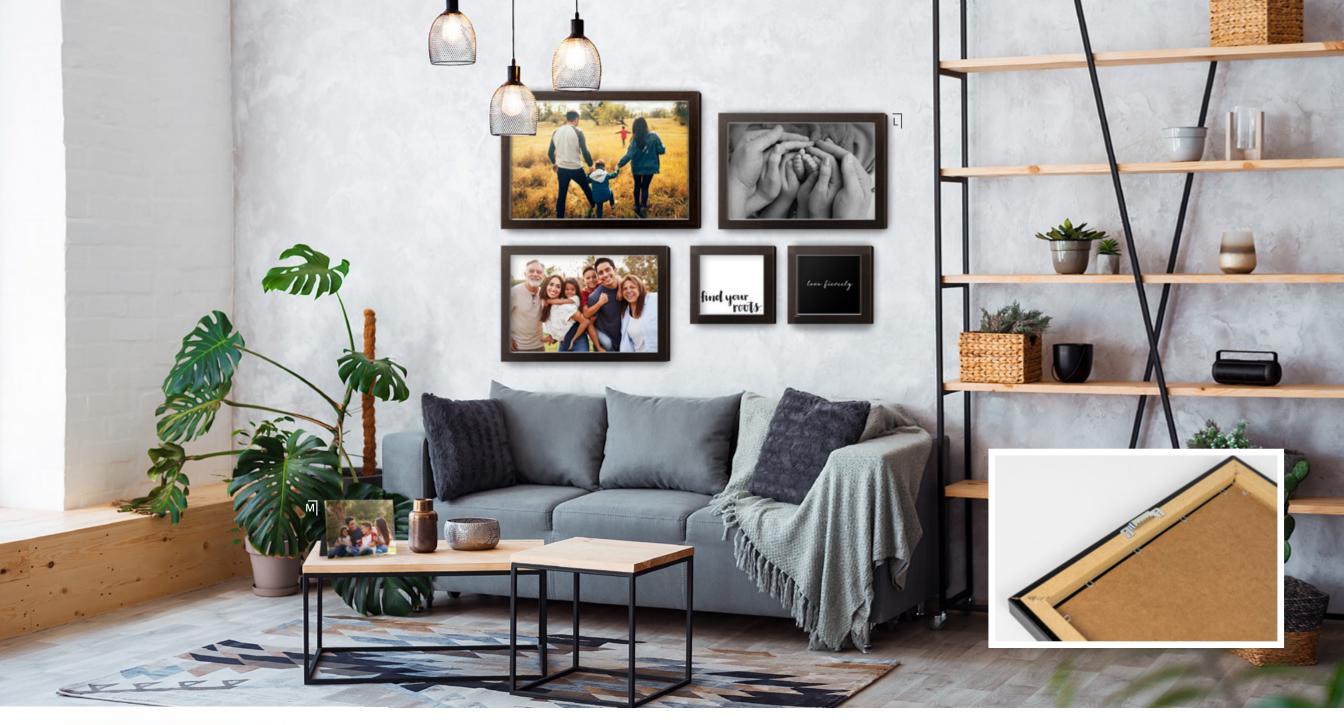

### A. Premium Canvas Gallery Wrap

Creates a beautiful, timeless look for any space. Your customers will appreciate the perfectly folded corners, solid-front construction, and affordable price.

**B. Framed Premium Canvas Gallery Wrap** Accentuate any photograph or artwork with a modern Float Frame.

PGW Float Frame in black is shown.

Limited Edition Cobalt & Paynes Petals I art by World Art Group is shown.

\*\*\*\*\*\*\*\*

### C. Traditional Stretched Canvas

Highly rated, professionally hand-stretched canvas creates a modern, minimalist look. The clean lines have broad artistic appeal. Thin and thick canvas widths are available.

### D. Framed Traditional Stretch Canvas

Accentuate any photograph or artwork with a modern Float Frame.

### E. Repositionable Canvas Tiles

Create an effortless photo wall without nails or holes. High-quality canvas photo tiles that adhere to the wall for an ever-evolving photo collage.

### F. Framed Prints

Showcase images in ready-to-display styles. Premium paper protected by acrylic. Frame and mat options are available.

Framed Print Wood Frame in white is shown.

Into the Woods III art by World Art Group is shown.

### I. Ready-to-Frame Posters

Simple, ready-made prints in an array of affordable sizes and a variety of finishes.

Also shown: Premium Gallery Wrap (A), and Framed Prints (F). Contemporary Frame in black with white Mat is shown. Classic Frame in walnut is shown.

### L. Economy Framed Prints

Elegance with an attractive starting price point. These framed prints are carefully designed and constructed to be an affordable entry point to framed artwork.

### M. Easel-Back Canvas

Unique fully-wrapped canvas that can be displayed on a shelf or table, offering flexible display options and a beautifully finished look.