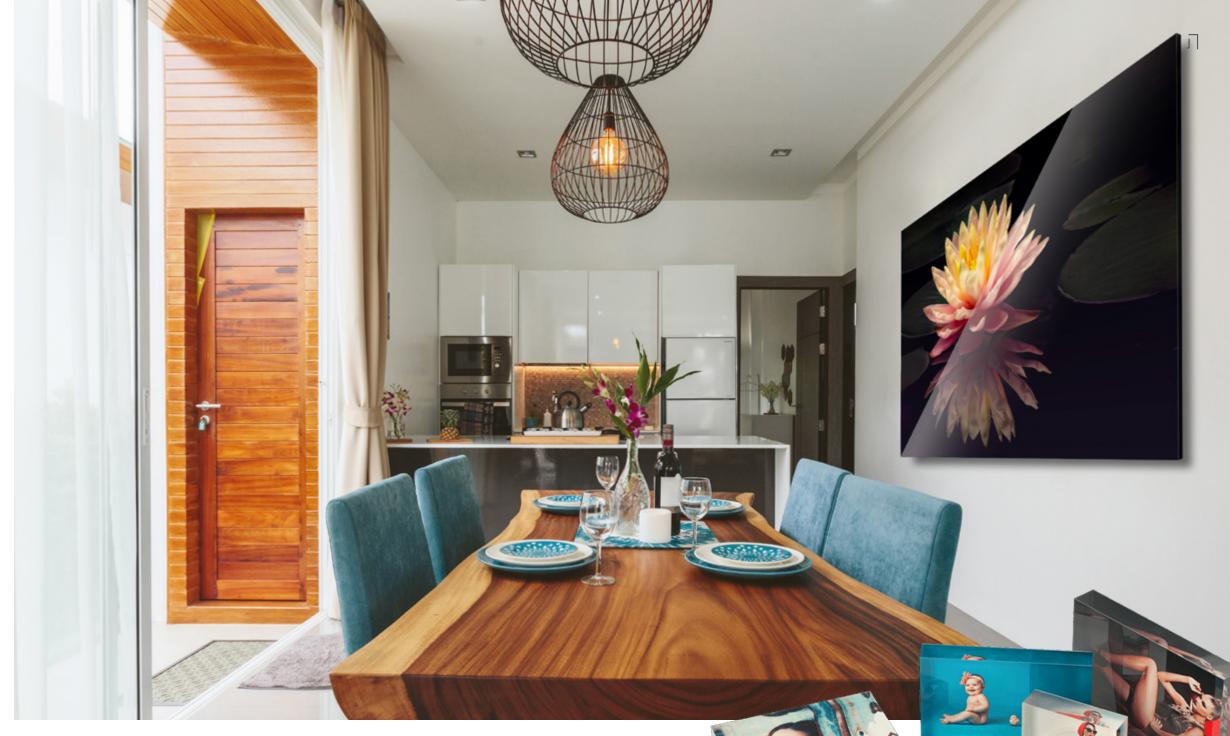

### J. Acrylic Print

This modern, sleek treatment gives your image the appearance of being embedded in a sheet of glass. Comes ready to hang.

Photography Study Water Lily art by World Art Group is shown.