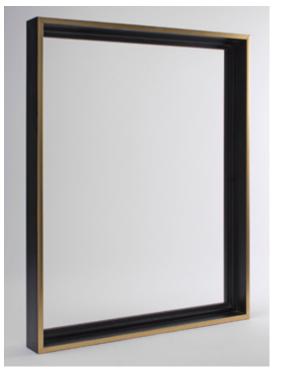

**Black & Gold Float Frame** Only available for Traditional Stretch Canvas

Black & Silver Float Frame Only available for Traditional Stretch Canvas