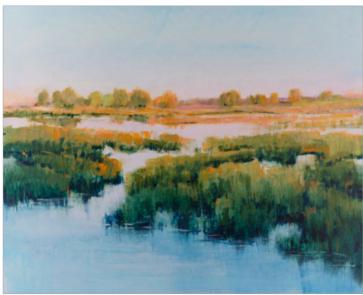

Fine Art Satin Print with a Contemporary Frame in black is shown.

Fine Art Matte Prints with Contemporary Frame in black and white Mat is shown.

Coastal Paradise art by World Art Group is shown.