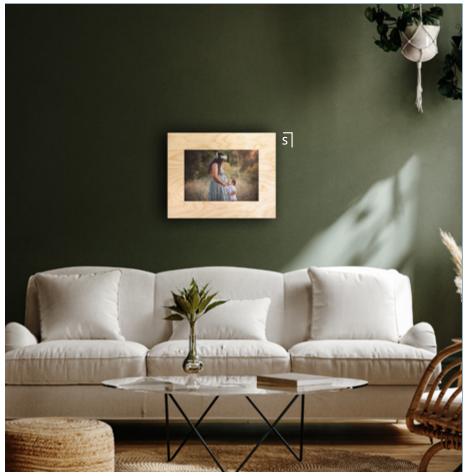

#### S. Maple Wood Prints

Maple Wood Prints are printed directly on to ½" thick maple surfaced wood board, for a warm and natural-looking print that is also eco-friendly.