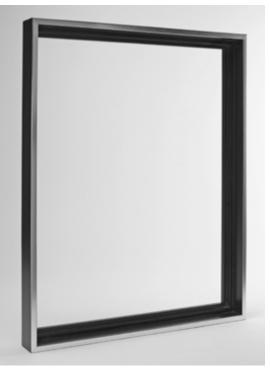

**Black & Gold Float Frame**Only available for Traditional Stretch Canvas

Black & Silver Float Frame
Only available for Traditional Stretch Canvas