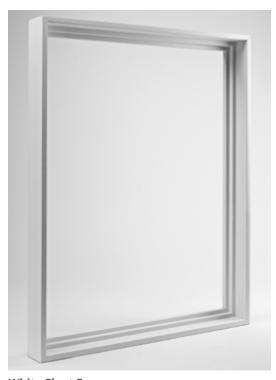

## Canvas-Friendly Frames

Black Float Frame Available for Premium Gallery Wrap & Traditional Stretch Canvas

White Float Frame Available for Premium Gallery Wrap & Traditional Stretch Canvas

Available for Premium Gallery Wrap & Traditional Stretch Canvas