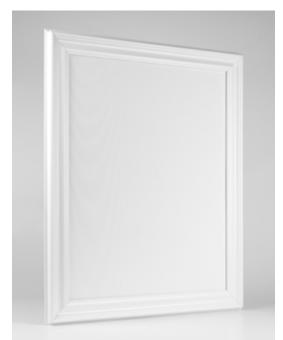

### Posters and Fine Art Print Frames

**Black Contemporary Frame** Also comes in white and walnut

White Classic Frame

**Black Classic Frame** 

**Walnut Classic Frame** 

**Grey Barnwood Frame** 

**White Barnwood Frame** 