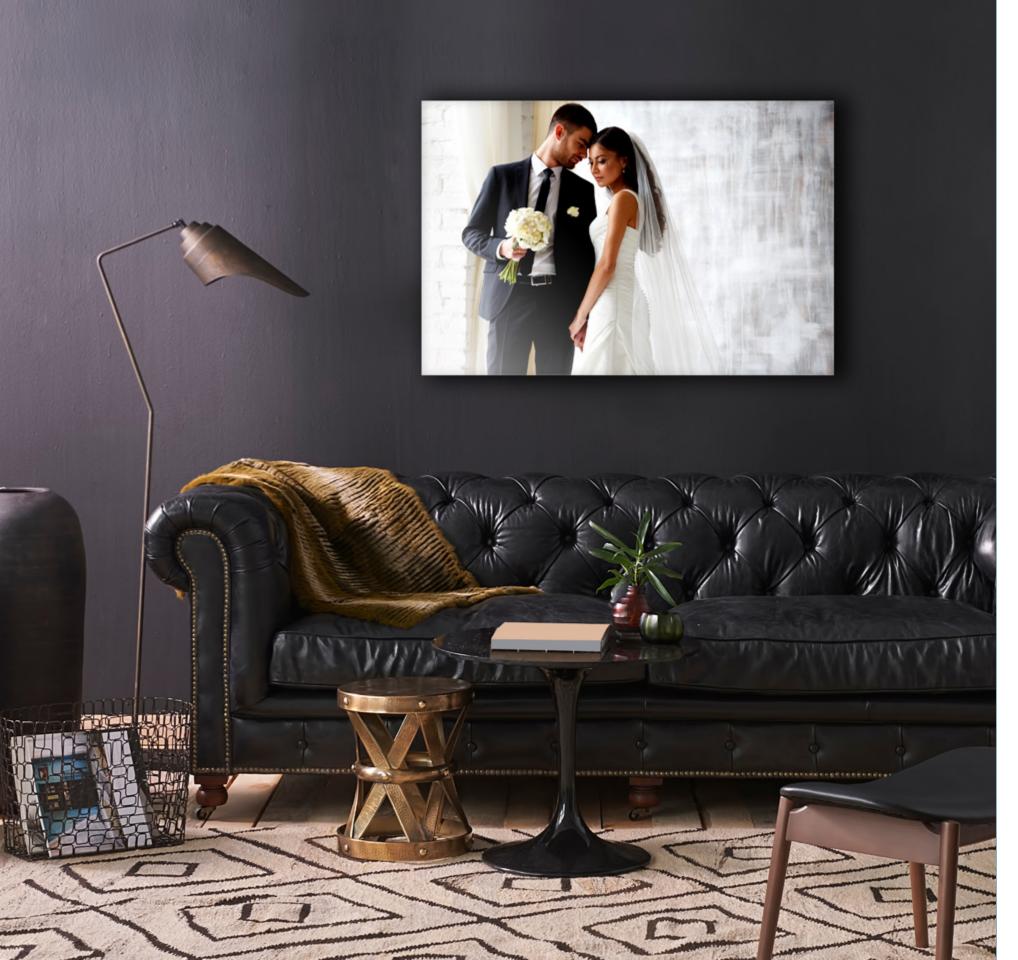

#### G. Single MetalPrints™

Uniquely durable print with vibrant colors, brilliant luminescent images, and exceptional detail. MetalPrints elegantly float off the wall ½". Comes ready to hang with cleated float mounts (mount varies with size of prints).