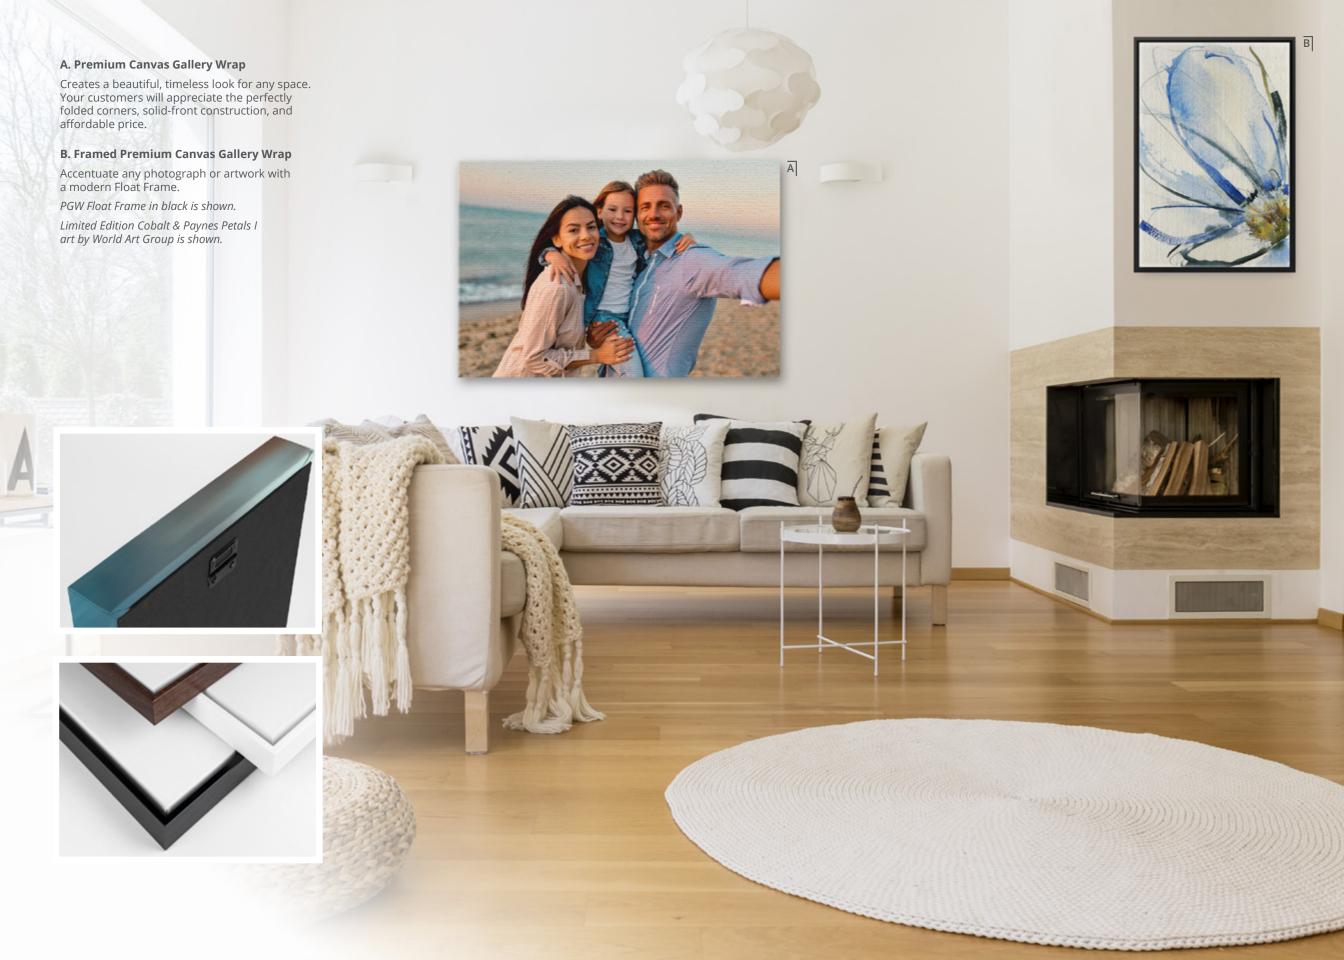

#### I. Ready-to-Frame Posters

Simple, ready-made prints in an array of affordable sizes and a variety of finishes.

Also shown: Premium Gallery Wrap (A), and Framed Prints (F).

Contemporary Frame in black with white Mat is shown. Classic Frame in walnut is shown.