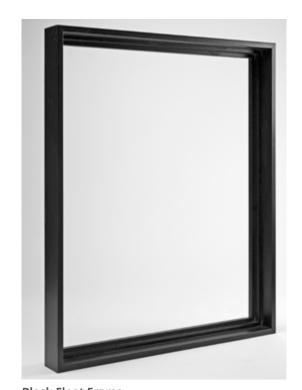

## Canvas-Friendly Frames

Black Float Frame Available for Premium Gallery Wrap & Traditional Stretch Canvas

White Float Frame Available for Premium Gallery Wrap & Traditional Stretch Canvas

Available for Premium Gallery Wrap & Traditional Stretch Canvas