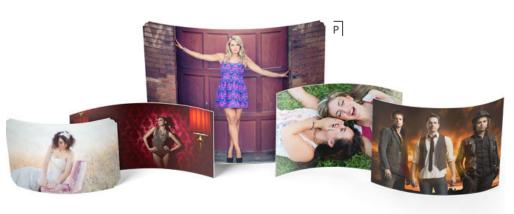

#### P. Curved MetalPrints™

Take MetalPrints off the wall and onto your desk or tabletop. This unique option features our durable MetalPrints infused with vibrant colors, brilliant luminescence, and exceptional detail, curved into a convex or concave form for a free-standing display.