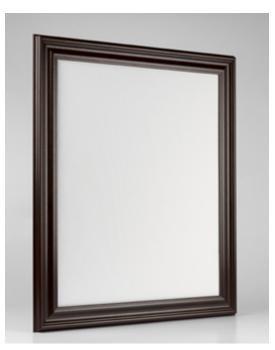

### Posters and Fine Art Print Frames

**Black Contemporary Frame** Also comes in white and walnut

White Classic Frame

**Black Classic Frame** 

**Walnut Classic Frame** 

**Grey Barnwood Frame** 

**White Barnwood Frame** 