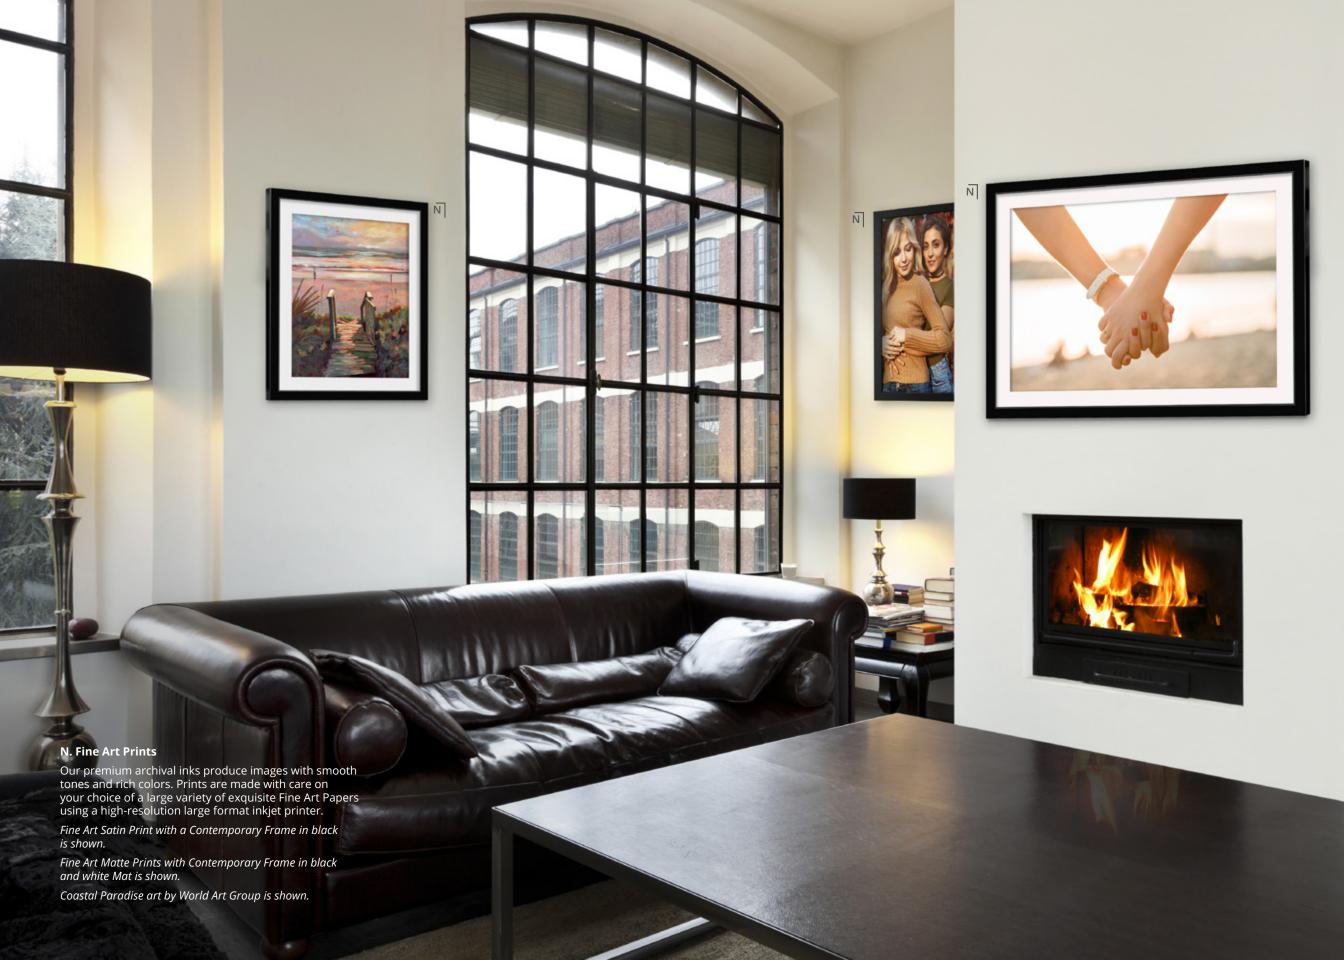

#### Also shown: Fine Art Glossy Print (N)

Contemporary Frame in black with a white Mat is shown