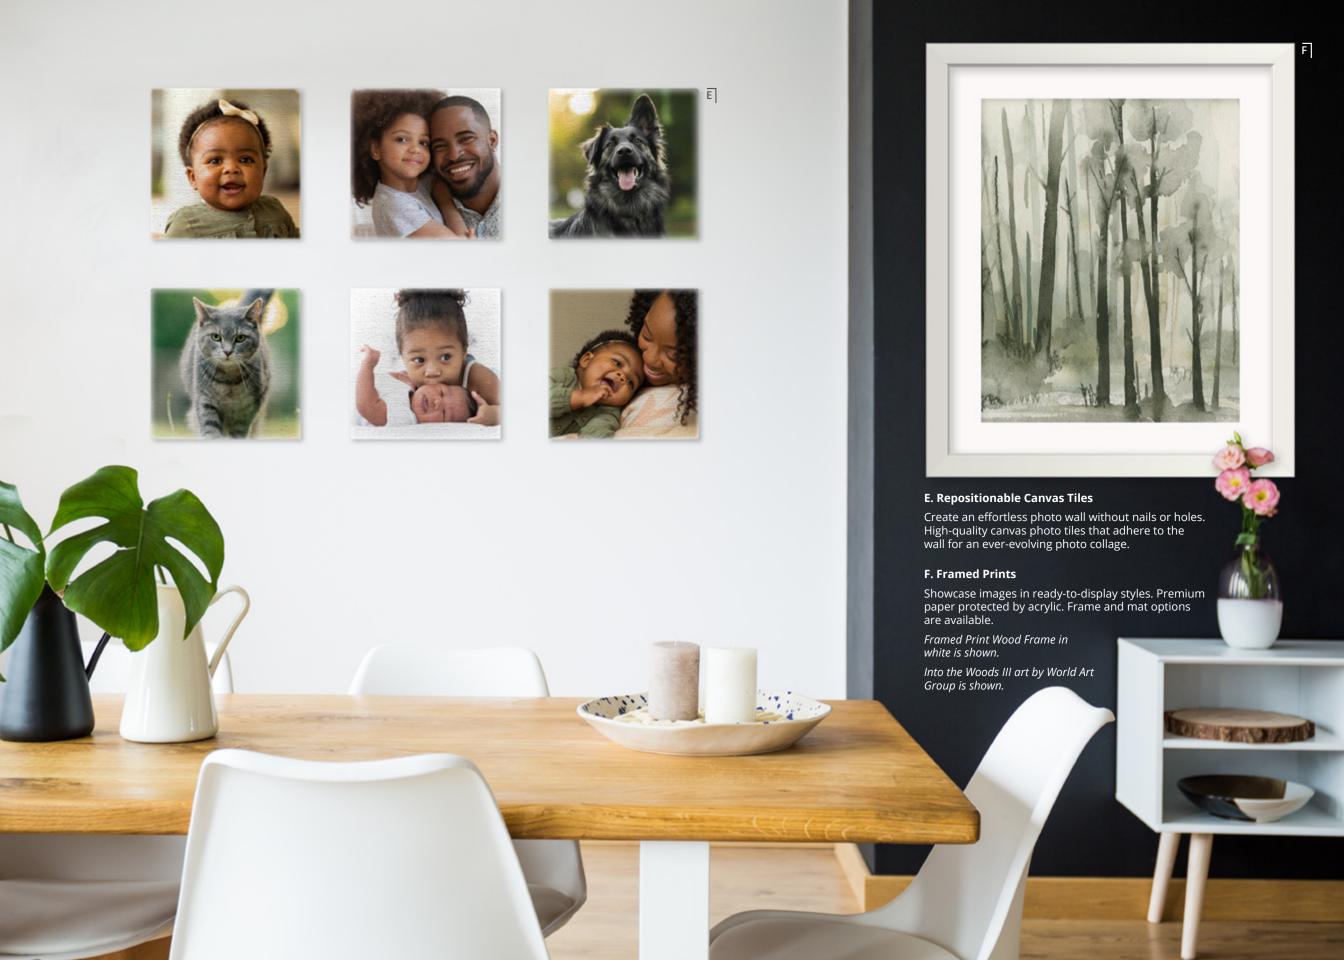

# Introducing Sensaria

We have joined together the industry's leading wall décor companies to bring you more.

Infinitely more.

Bolder creativity, elevated products, enhanced experiences, and expanded growth opportunities.



SENSARIA

\sen-**sär**-rē-*a*\ (proper noun)

Sense of space

Abstract derivative of the word "sense" and the Latin suffix "-arium" (indicating a space)

Your Infinite Source for Design and Décor

Access to larger product breadth

Eliminate single point of failure with multiple facilities coast-to-coast

Expanded capacity with 85k+ files processed daily

The fastest standard API integration process in the industry

Top trending and exclusive art: access to over 750K owned and licensed art and photography











#### G. Single MetalPrints™

Uniquely durable print with vibrant colors, brilliant luminescent images, and exceptional detail. MetalPrints elegantly float off the wall ½". Comes ready to hang with cleated float mounts (mount varies with size of prints).

#### H. Easel-Back MetalPrints™

Prop your MetalPrint on a shelf, table, or desktop. The easel-back is a pre-adhered scored aluminum backing that easily pulls out for a beautifully vibrant free-standing display.





#### I. Ready-to-Frame Posters

Simple, ready-made prints in an array of affordable sizes and a variety of finishes.

Also shown: Premium Gallery Wrap (A), and Framed Prints (F).

Contemporary Frame in black with white Mat is shown. Classic Frame in walnut is shown.









#### L. Economy Framed Prints

Elegance with an at