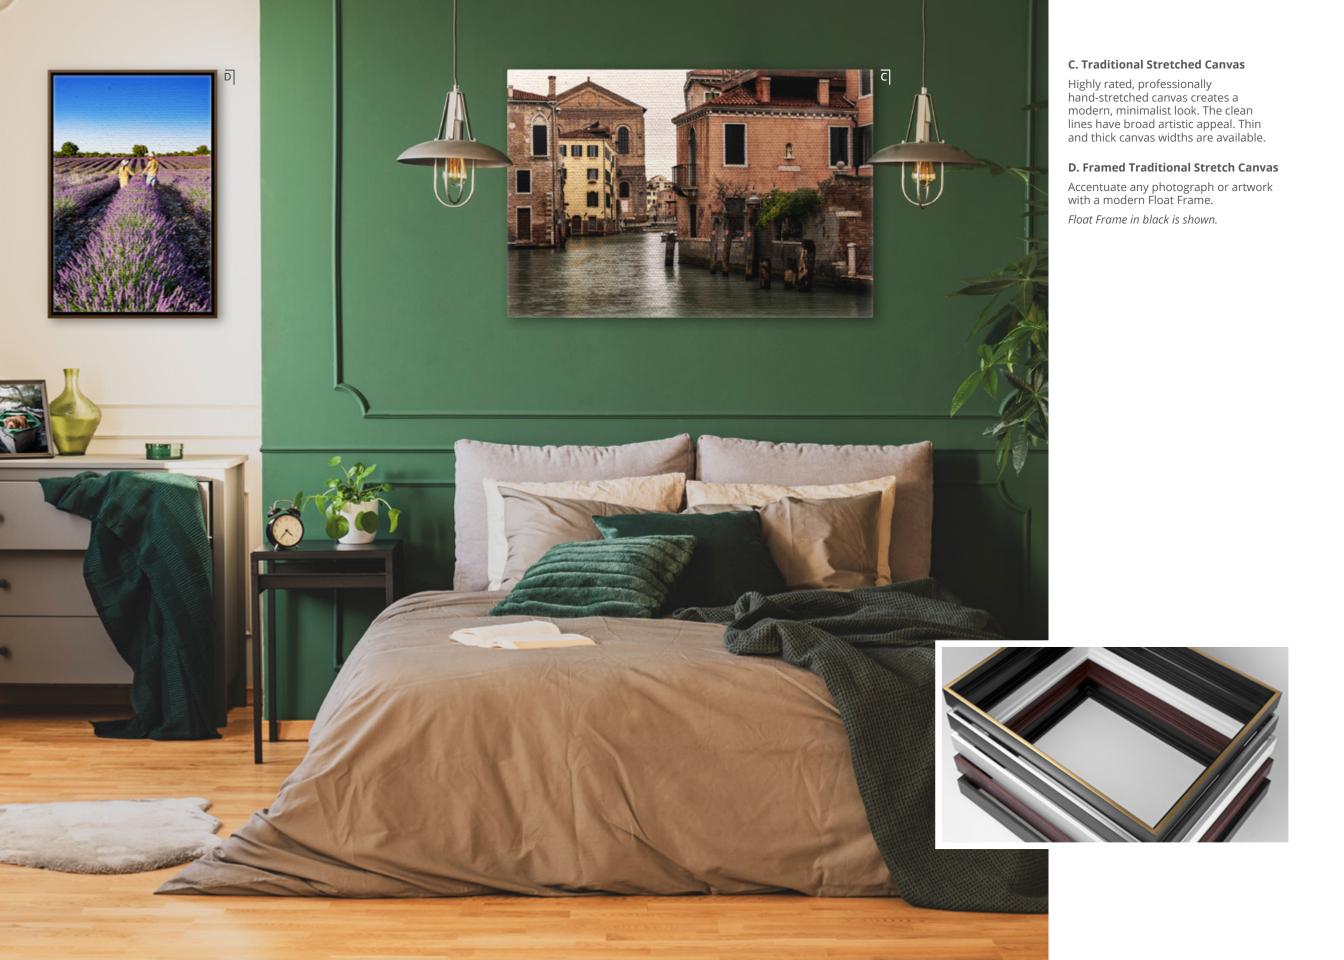

## Canvas-Friendly Frames

Black Float Frame Available for Premium Gallery Wrap & Traditional Stretch Canvas

White Float Frame Available for Premium Gallery Wrap & Traditional Stretch Canvas

Available for Premium Gallery Wrap & Traditional Stretch Canvas

**Black & Gold Float Frame**Only available for Traditional Stretch Canvas

Black & Silver Float Frame
Only available for Traditional Stretch Canvas