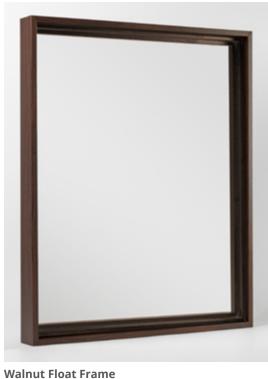

### Posters and Fine Art Print Frames

**Black Contemporary Frame** Also comes in white and walnut

White Classic Frame

**Black Classic Frame** 

**Walnut Classic Frame** 

**Grey Barnwood Frame** 

**White Barnwood Frame** 