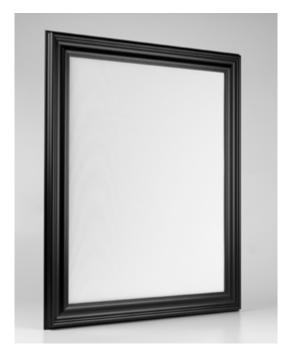

### Posters and Fine Art Print Frames

**Black Contemporary Frame** Also comes in white and walnut

White Classic Frame

**Black Classic Frame** 

**Walnut Classic Frame** 

**Grey Barnwood Frame** 

**White Barnwood Frame** 