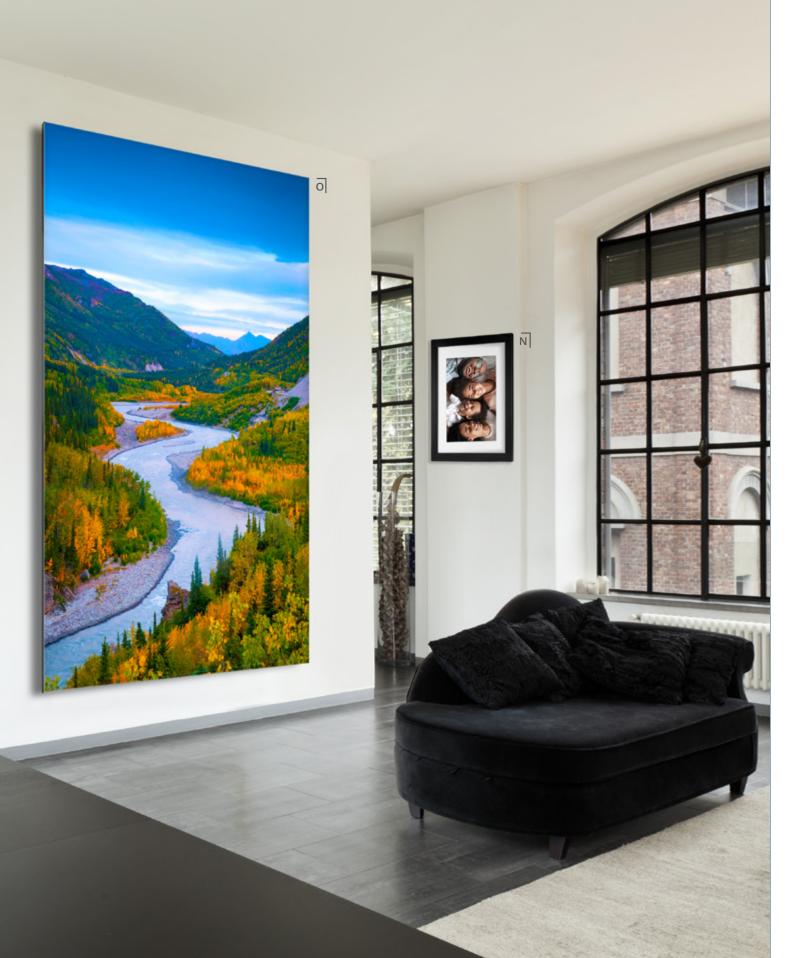

#### O. Epic Prints

Perfection in its printed form. Max resolution and unrivaled clarity, for image quality that is off the charts.

Epic Prints are made from prints on Fujiflex silver halide photographic paper with up to 610dpi resolution for high-precision clarity that's as close to "perfect" as print gets.

Mounted to aluminum for a sleek profile and a flawless presentation.