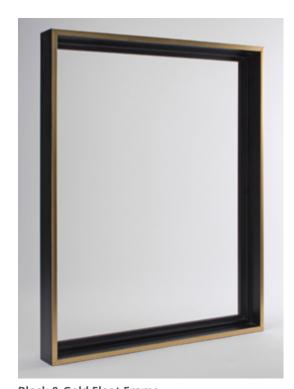

**Black & Gold Float Frame**Only available for Traditional Stretch Canvas

Black & Silver Float Frame
Only available for Traditional Stretch Canvas