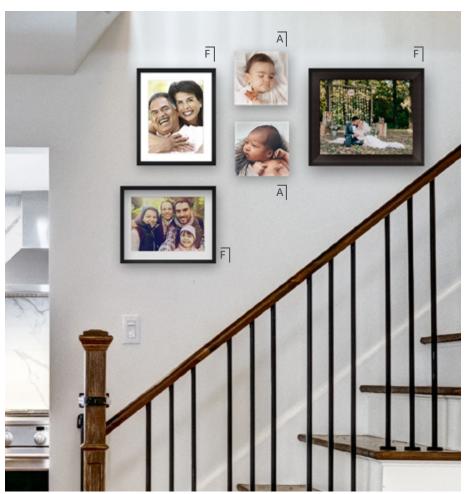

#### I. Ready-to-Frame Posters

Simple, ready-made prints in an array of affordable sizes and a variety of finishes.

Also shown: Premium Gallery Wrap (A), and Framed Prints (F).

Contemporary Frame in black with white Mat is shown. Classic Frame in walnut is shown.