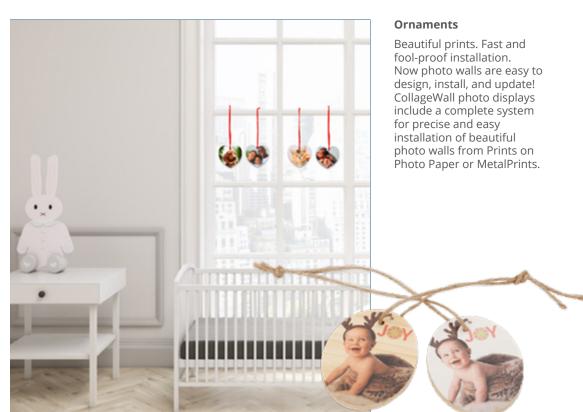

l enough to stand alone.

**ENSEMBLE** 

\än-**säm**-bəl\ (noun)

items that complement the whole





#### R. Xpozer

Images are printed on striking Vivid Satin or Radiant Satin material. With no frame needed, they float away from the wall for a modern gallery look. The lightweight patented aluminum tension hanging system makes Xpozer quick to assemble and easy to change out the image over and over.

#### S. Maple Wood Prints

Maple Wood Prints are printed directly on to ½" thick maple surfaced wood board, for a warm and natural-looking print that is also eco-friendly.



#### Yoga Mats

Personalized yoga mats to help you stay centered during your practice. Meditate with beauty, comfort and personal expression.

Centered Sentiment II & Animal Fair II art by World Art Group is shown.









**Ceramic Photo Tiles** 

We start with the same white ceramic tiles that you find at home improvement stores, then sublimate them with your images and artwork for truly unique home décor items. Ceramic Tiles are perfect as wall art, magnets, trivets, and coasters, and are also suitable for tile mosaics installed with mortar and grout.





## The Final Touch.

Complete any décor presentation with the highest quality framing in the industry.

**FINAL TOUCH** 

\**fī**-n<sup>ə</sup>l təch\ (idiom)

Make something complete

## Canvas-Friendly Frames



Black Float Frame Available for Premium Gallery Wrap & Traditional Stretch Canvas



White Float Frame Available for Premium Gallery Wrap & Traditional Stretch Canvas



Available for Premium Gallery Wrap & Traditional Stretch Canvas



**