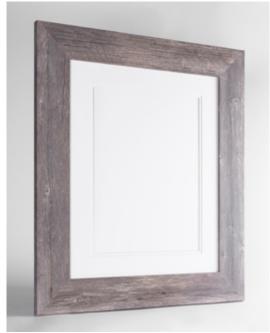

### Posters and Fine Art Print Frames

**Black Contemporary Frame** Also comes in white and walnut

White Classic Frame

**Black Classic Frame** 

**Walnut Classic Frame** 

**Grey Barnwood Frame** 

**White Barnwood Frame** 