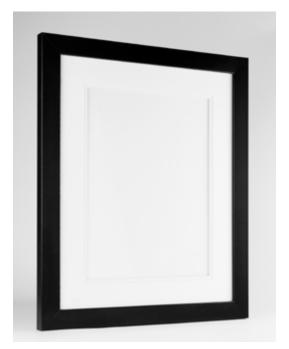

### Posters and Fine Art Print Frames

**Black Contemporary Frame** Also comes in white and walnut

White Classic Frame

**Black Classic Frame** 

**Walnut Classic Frame** 

**Grey Barnwood Frame** 

**White Barnwood Frame** 