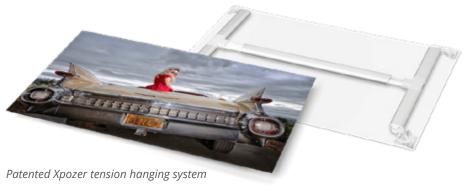

#### R. Xpozer

Images are printed on striking Vivid Satin or Radiant Satin material. With no frame needed, they float away from the wall for a modern gallery look. The lightweight patented aluminum tension hanging system makes Xpozer quick to assemble and easy to change out the image over and over.