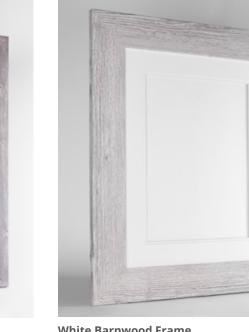

### Posters and Fine Art Print Frames

**Black Contemporary Frame** Also comes in white and walnut

White Classic Frame

**Black Classic Frame** 

**Walnut Classic Frame** 

**Grey Barnwood Frame** 

**White Barnwood Frame** 