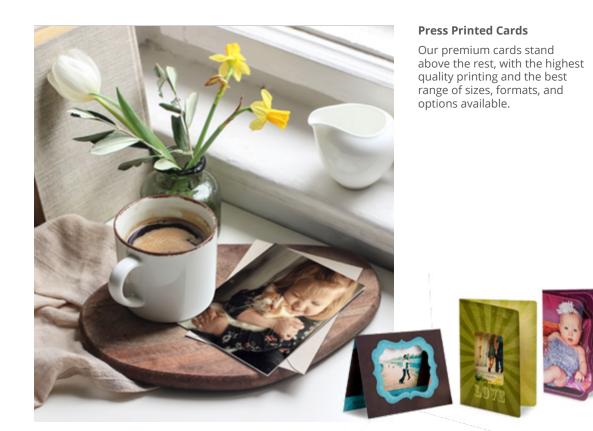

#### I. Ready-to-Frame Posters

Simple, ready-made prints in an array of affordable sizes and a variety of finishes.

Also shown: Premium Gallery Wrap (A), and Framed Prints (F).

Contemporary Frame in black with white Mat is shown. Classic Frame in walnut is shown.

#### L. Economy Framed Prints

Elegance with an attractive starting price point. These framed prints are carefully designed and constructed to be an affordable entry point to framed artwork.