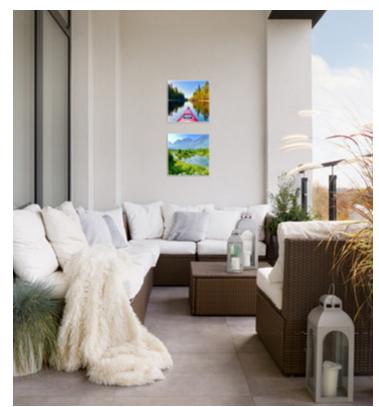

## Canvas-Friendly Frames

Black Float Frame Available for Premium Gallery Wrap & Traditional Stretch Canvas

White Float Frame Available for Premium Gallery Wrap & Traditional Stretch Canvas

Available for Premium Gallery Wrap & Traditional Stretch Canvas